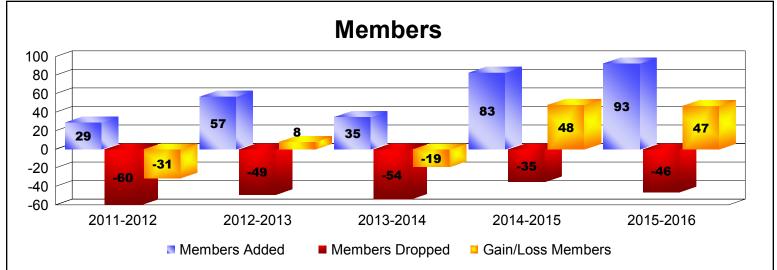

MBR0065 Page 1 of 2 9/15/2016 10:41:10AM

| Year      | New<br>Clubs | Dropped<br>Clubs | Gain/<br>Loss<br>Clubs | New<br>Members | Charter<br>Members | Reinstate<br>Members | Transfer<br>Members | Total<br>Member<br>Added | Total<br>Members<br>Dropped | Gain/<br>Loss<br>Members |
|-----------|--------------|------------------|------------------------|----------------|--------------------|----------------------|---------------------|--------------------------|-----------------------------|--------------------------|
| 2011-2012 | 0            | 0                | 0                      | 25             | 0                  | 0                    | 4                   | 29                       | -60                         | -31                      |
| 2012-2013 | 0            | 0                | 0                      | 52             | 0                  | 2                    | 3                   | 57                       | -49                         | 8                        |
| 2013-2014 | 0            | -1               | -1                     | 34             | 0                  | 1                    | 0                   | 35                       | -54                         | -19                      |
| 2014-2015 | 0            | -1               | -1                     | 78             | 0                  | 3                    | 2                   | 83                       | -35                         | 48                       |
| 2015-2016 | 0            | 0                | 0                      | 91             | 0                  | 2                    | 0                   | 93                       | -46                         | 47                       |
| Average   | 0            | 0                | 0                      | 56             | 0                  | 2                    | 2                   | 59                       | -49                         | 11                       |