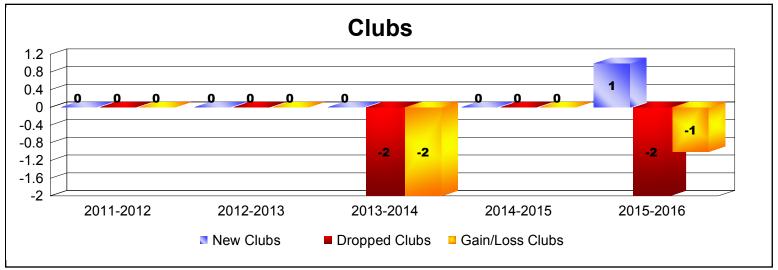

| Year      | New<br>Clubs | Dropped<br>Clubs | Gain/<br>Loss<br>Clubs | New<br>Members | Charter<br>Members | Reinstate<br>Members | Transfer<br>Members | Total<br>Member<br>Added | Total<br>Members<br>Dropped | Gain/<br>Loss<br>Members |
|-----------|--------------|------------------|------------------------|----------------|--------------------|----------------------|---------------------|--------------------------|-----------------------------|--------------------------|
| 2011-2012 | 0            | 0                | 0                      | 75             | 0                  | 5                    | 6                   | 86                       | -124                        | -38                      |
| 2012-2013 | 0            | 0                | 0                      | 92             | 0                  | 4                    | 5                   | 101                      | -94                         | 7                        |
| 2013-2014 | 0            | -2               | -2                     | 77             | 0                  | 5                    | 3                   | 85                       | -109                        | -24                      |
| 2014-2015 | 0            | 0                | 0                      | 71             | 2                  | 2                    | 4                   | 79                       | -81                         | -2                       |
| 2015-2016 | 1            | -2               | -1                     | 93             | 28                 | 10                   | 8                   | 139                      | -138                        | 1                        |
| Average   | 0            | -1               | -1                     | 82             | 6                  | 5                    | 5                   | 98                       | -109                        | -11                      |