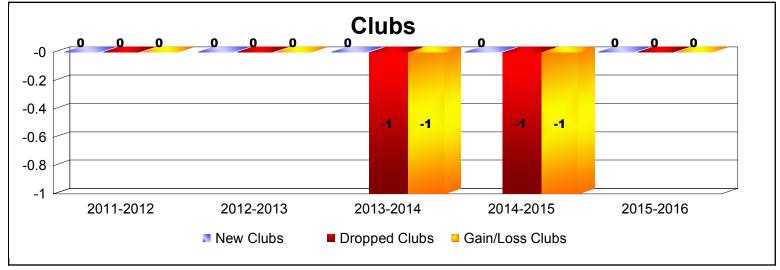

MBR0065 Page 1 of 2 9/15/2016 10:41:10AM

| Year      | New<br>Clubs | Dropped<br>Clubs | Gain/<br>Loss<br>Clubs | New<br>Members | Charter<br>Members | Reinstate<br>Members | Transfer<br>Members | Total<br>Member<br>Added | Total<br>Members<br>Dropped | Gain/<br>Loss<br>Members |
|-----------|--------------|------------------|------------------------|----------------|--------------------|----------------------|---------------------|--------------------------|-----------------------------|--------------------------|
| 2011-2012 | 0            | 0                | 0                      | 25             | 0                  | 0                    | 4                   | 29                       | -60                         | -31                      |
| 2012-2013 | 0            | 0                | 0                      | 52             | 0                  | 2                    | 3                   | 57                       | -49                         | 8                        |
| 2013-2014 | 0            | -1               | -1                     | 34             | 0                  | 1                    | 0                   | 35                       | -54                         | -19                      |
| 2014-2015 | 0            | -1               | -1                     | 78             | 0                  | 3                    | 2                   | 83                       | -35                         | 48                       |
| 2015-2016 | 0            | 0                | 0                      | 91             | 0                  | 2                    | 0                   | 93                       | -46                         | 47                       |
| Average   | 0            | 0                | 0                      | 56             | 0                  | 2                    | 2                   | 59                       | -49                         | 11                       |