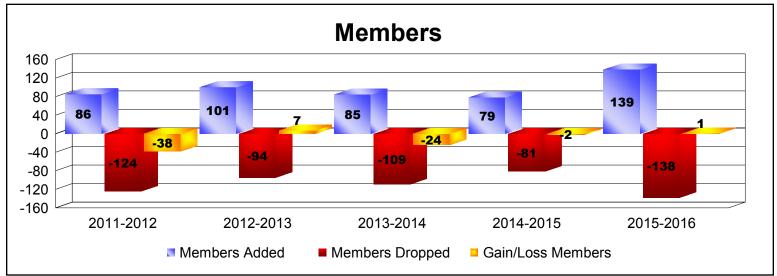

| Year      | New<br>Clubs | Dropped<br>Clubs | Gain/<br>Loss<br>Clubs | New<br>Members | Charter<br>Members | Reinstate<br>Members | Transfer<br>Members | Total<br>Member<br>Added | Total<br>Members<br>Dropped | Gain/<br>Loss<br>Members |
|-----------|--------------|------------------|------------------------|----------------|--------------------|----------------------|---------------------|--------------------------|-----------------------------|--------------------------|
| 2011-2012 | 0            | 0                | 0                      | 75             | 0                  | 5                    | 6                   | 86                       | -124                        | -38                      |
| 2012-2013 | 0            | 0                | 0                      | 92             | 0                  | 4                    | 5                   | 101                      | -94                         | 7                        |
| 2013-2014 | 0            | -2               | -2                     | 77             | 0                  | 5                    | 3                   | 85                       | -109                        | -24                      |
| 2014-2015 | 0            | 0                | 0                      | 71             | 2                  | 2                    | 4                   | 79                       | -81                         | -2                       |
| 2015-2016 | 1            | -2               | -1                     | 93             | 28                 | 10                   | 8                   | 139                      | -138                        | 1                        |
| Average   | 0            | -1               | -1                     | 82             | 6                  | 5                    | 5                   | 98                       | -109                        | -11                      |